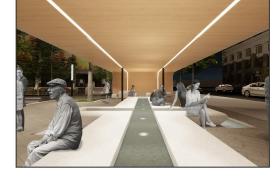

The updated programming is to include an upper and lower park shelter, ample lawn area for community events and lounging, splash pad, and dog area, and integrated street scape, bike parking, and seating.