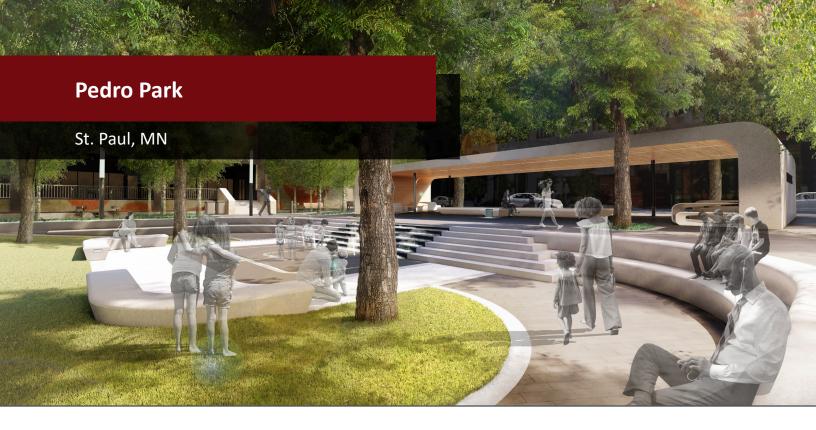

Integrity Built

Loeffler provided AFLA Landscape Architects and the City of St. Paul with Construction Cost Consulting Services for the renovation of Pedro Park. The existing area was home to an Urban Flower Field, which was a short term solution that converted the lot into a community gathering space.

The updated programming is to include an upper and lower park shelter, ample lawn area for community events and lounging, splash pad, and dog area, and integrated street scape, bike parking, and seating.

Client - AFLA Architects

Construction Cost - \$3.4 Million

Project Size - .5 Acre

**Loeffler Role - Cost Consulting Services** 