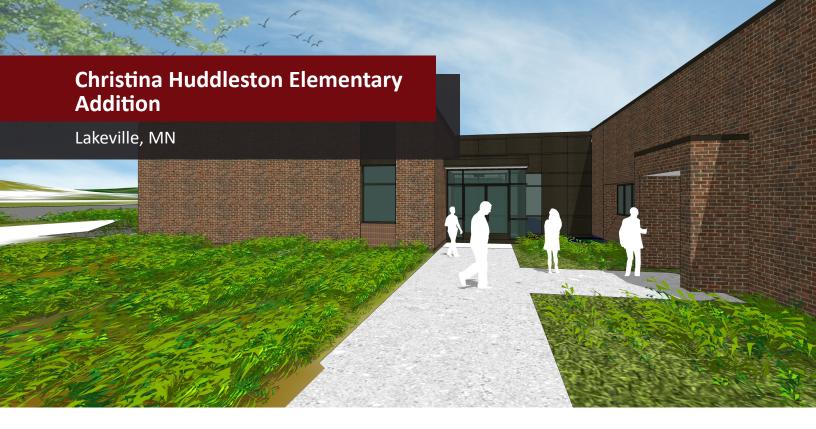

Loeffler Construction & Consulting is serving the Lakeville Area School District as the Construction Manager Advisor for the Christina Huddleston Elementary Addition. This one-story, 9,365 SF addition includes four new classrooms and four spaces for collaborative learning. A mechanical upgrade will also be performed within the existing building, as well as replacement of the existing parking lot.

Client - ISD 194 Architect - DLR Group Construction Cost - \$7.4 Million Project Size - 9,365 SF Loeffler Role - Construction Manager Advisor

© Loeffler Construction and Consulting. All Rights Reserved