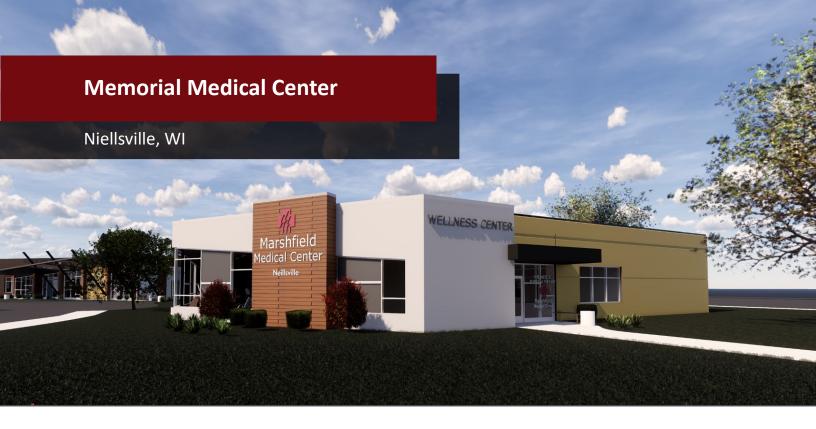

Integrity Built

Loeffler provided Wold Architects and Engineers with architectural and structural cost consulting services for the new health and wellness campus. This project consisted of a ground up build which replaced the existing hospital and rural clinic.

The campus is designed to consolidate various clinic services for the community on one site, which includes a critical access hospital, rural health clinic, optometry clinic, wellness center, rehabilitation and therapy clinic, pharmacy, and long-term care facility.

Architect - Wold Architects and Engineers
Construction Cost - \$32.8 Million
Project Size - 90,000 SF
Services Provided - Cost Consulting