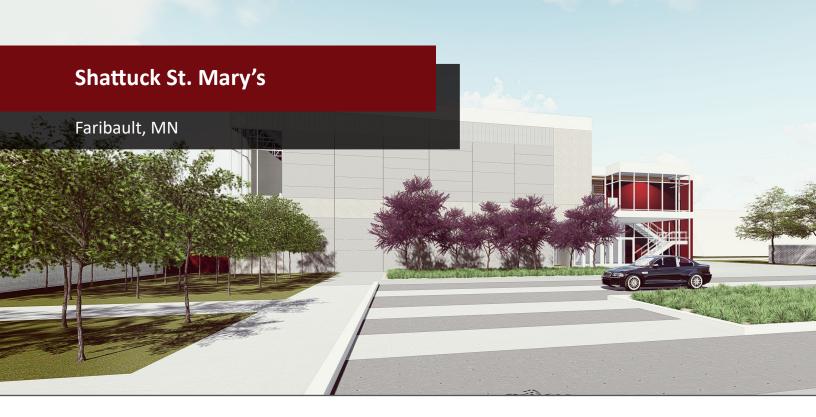

Integrity Built

Loeffler Construction & Consulting provided Cuningham Group Architecture with Pre-Design construction cost estimates for a wide variety of projects throughout the historic campus. The various projects comprised of the following:

- Sports Complex Addition
- Dining Hall & Servery Addition and Renovation
- Student Commons/Hub Addition
- Performing Arts Theatre & Supporting Spaces
- Steam to Hot Water Hydronic Heating Conversion Campus Wide

These various additions and conversions were a part of the construction value which accurately breaks down each division for the five mentioned building transformations. Loeffler worked closely with Shattuck employees and other building users to determine their needs.

Client - Cuningham Group Architecture Construction Cost - \$40 Million Project Size - 69,000 SF Loeffler Role - Pre-Design Cost Consultant