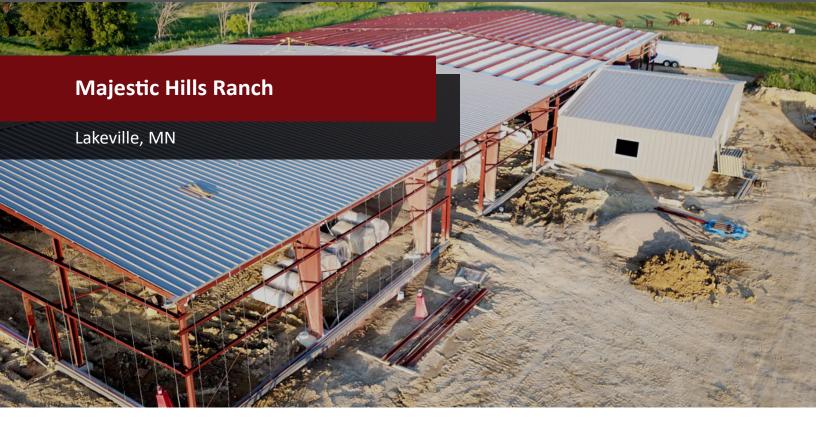

Integrity Built

Majestic Hills Ranch is a 501(c)(3) nonprofit organization that provides reputable, safe, and enjoyable therapeutic riding to children, young adults, and veterans with special needs. The 105-acre ranch included 2 outdoor riding arenas and a 12-stall stable. During the summer of 2018, Loeffler Construction & Consulting provided services to add and additional indoor riding arena to help MHR serve their client base 365 days a year. The new, 22,000 square foot building includes a 20,000 square foot riding arena and 1,800 square foot office and waiting area. The building is fully code compliant, including handicap parking immediately adjacent to the riding facility.

Client - Majestic Hills Ranch
Architect - DJ Medin Architects, Inc.
Construction Cost - \$1.2 Million

Project Size - 22,000 SF

**Loeffler Role** - Pre-Construction & Construction Services